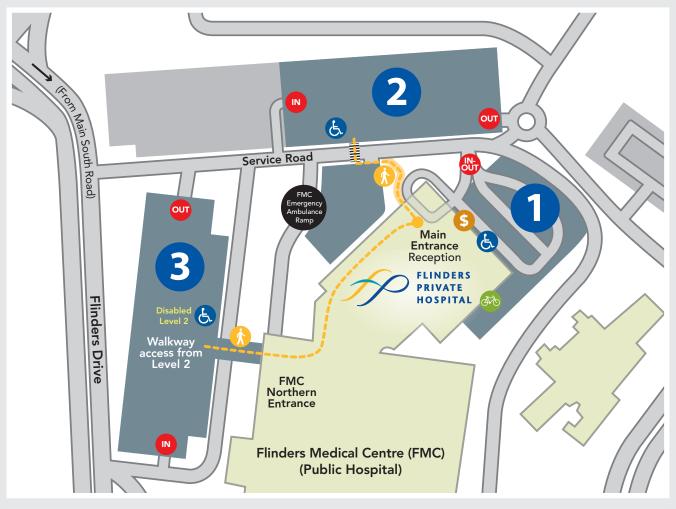

| TRANSPORT               | COST                                                                                    | LOCATION                                                                                                                                                                                                                                                                                                             |
|-------------------------|-----------------------------------------------------------------------------------------|----------------------------------------------------------------------------------------------------------------------------------------------------------------------------------------------------------------------------------------------------------------------------------------------------------------------|
| Car                     | 0-1 Hours <b>\$3.00</b>                                                                 | Patients and Visitors can access 3 parking facilities:                                                                                                                                                                                                                                                               |
|                         | 1-2 Hours <b>\$6.00</b>                                                                 | 1. Flinders Private Hospital Car Park 1                                                                                                                                                                                                                                                                              |
|                         | 2-3 Hours <b>\$8.00</b>                                                                 | Patients and Disabled parking is located in Car Park 1, at the front of Flinders Private Hospital on Service Road, first left off Flinders Drive, from Main South Road ( <i>refer Car Park Map overleaf</i> ).                                                                                                       |
|                         | 3-24 Hours <b>\$19.00</b>                                                               |                                                                                                                                                                                                                                                                                                                      |
|                         | Lost Ticket \$19.00                                                                     |                                                                                                                                                                                                                                                                                                                      |
|                         | 7 Day Pass* <b>\$46.00</b>                                                              | 2. Flinders Private Hospital Car Park 2                                                                                                                                                                                                                                                                              |
|                         | * 24 Hour access, 7 days<br>* Only available in the Care Park Multi-<br>Storey Car Park | Visitors to Flinders Private Hospital can park in Car Park 2 on Service Road, first left off Flinders Drive, from Main South Road (refer Car Park Map overleaf).                                                                                                                                                     |
|                         | * Purchase from Care Park Multi-Storey<br>Car Park Office located at the park EXIT      | 3. Care Park Multi-Storey Car Park                                                                                                                                                                                                                                                                                   |
|                         | Further fees apply if parking exceeds 24 Hours.                                         | Large multi-storey public car park located on Flinders Drive accessible to Flinders Private Hospital through Flinders Medical Centre (FMC). This is a short 5 minute walk, exit the car park on level 2 and proceed through the Northern entrance of FMC to Flinders Private Hospital (refer Car Park Map overleaf). |
| Disabled<br>Car Parks   | No cost                                                                                 | Disabled Car Parks are located in all three car parks ( <i>refer Car Park Map overleaf</i> ). When exiting the car park, press the button on the boom gate terminal to speak to a car park attendant who will request the Disability Car Park permit number and open the gate.                                       |
| Drop-Off<br>and Pick-Up | No cost                                                                                 | The patient drop-off and pick-up zone is located at the front entrance of Flinders Private Hospital.                                                                                                                                                                                                                 |
| Taxi                    |                                                                                         | Taxis will collect and drop-off at the front entrance of Flinders Private Hospital. A taxi "Free Call" phone is located next to the Automatic Teller Machine (ATM) opposite the reception desk in the front foyer.                                                                                                   |
| Bicycle                 |                                                                                         | A bicycle rack is located at the rear eastern corner of Flinders<br>Private Hospital Car Park 1 <i>(refer Car Park Map overleaf)</i> .                                                                                                                                                                               |

## **CAR PARKS**

- Flinders Private Hospital Car Park 1
  Patient and Disabled Parking | 120 spaces
- Plinders Private Hospital Car Park 2
  Visitor Parking | 124 spaces
- Care Park Multi-Storey Public Parking
  Access to FPH via walkway and through FMC Public Hospital | 740 spaces

## **ICON KEY**

- \$ Pay Machine for Car Park 1 & 2
- **&** Disabled Parking
- Bicycle Parking
- Pedestrian access
- Car Park entry/exit