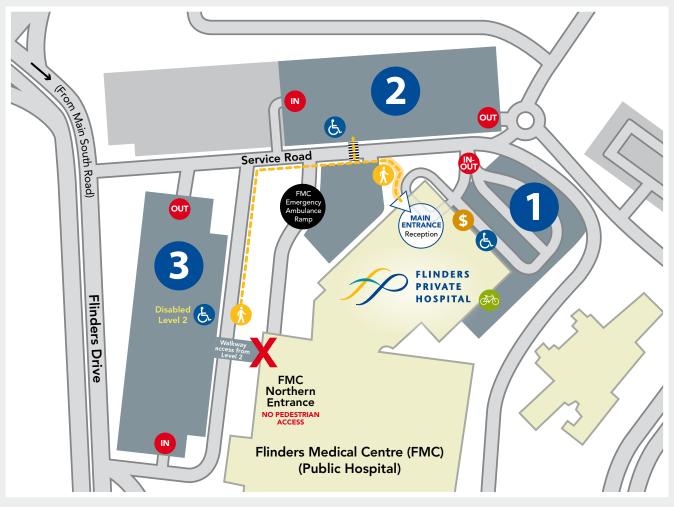

| TRANSPORT               | COST                                                                                                                                                                                                                |                    | LOCATION                                                                                                                                                                                                                                                                                                                                                                                                                    |
|-------------------------|---------------------------------------------------------------------------------------------------------------------------------------------------------------------------------------------------------------------|--------------------|-----------------------------------------------------------------------------------------------------------------------------------------------------------------------------------------------------------------------------------------------------------------------------------------------------------------------------------------------------------------------------------------------------------------------------|
| Car                     | 0-1 Hours                                                                                                                                                                                                           | \$3.00             | Patients and Visitors can access 3 parking facilities:                                                                                                                                                                                                                                                                                                                                                                      |
|                         | 1-2 Hours                                                                                                                                                                                                           | \$6.00             | 1. Flinders Private Hospital Car Park 1                                                                                                                                                                                                                                                                                                                                                                                     |
|                         | 2-3 Hours                                                                                                                                                                                                           | \$8.00             | Patients and Disabled parking is located in Car Park 1, at the front                                                                                                                                                                                                                                                                                                                                                        |
|                         | 3-24 Hours                                                                                                                                                                                                          | \$19.00<br>\$19.00 | of Flinders Private Hospital on Service Road, first left off Flinders<br>Drive, from Main South Road <i>(refer Car Park Map overleaf)</i> .                                                                                                                                                                                                                                                                                 |
|                         | Lost Ticket                                                                                                                                                                                                         |                    |                                                                                                                                                                                                                                                                                                                                                                                                                             |
|                         | 7 Day Pass*                                                                                                                                                                                                         | \$46.00            | 2. Flinders Private Hospital Car Park 2                                                                                                                                                                                                                                                                                                                                                                                     |
|                         | * 24 Hour access, 7 days  * Only available in the Care Park Multi-Storey Car Park  * Purchase from Care Park Multi-Storey Car Park Office located at the park EXIT  Further fees apply if parking exceeds 24 Hours. |                    | Visitors to Flinders Private Hospital can park in Car Park 2 on Service Road, first left off Flinders Drive, from Main South Road (refer Car Park Map overleaf).                                                                                                                                                                                                                                                            |
|                         |                                                                                                                                                                                                                     |                    | 3. Care Park Multi-Storey Car Park                                                                                                                                                                                                                                                                                                                                                                                          |
|                         |                                                                                                                                                                                                                     |                    | Large multi-storey public car park located on Flinders Drive accessible to Flinders Private Hospital via a short walk along the small service road. This is a short 5 minute walk, exit the car park on level 2, turn left along the small service road and head north. Once you reach the intersection, turn right along service road and follow the path towards Flinders Private Hospital (refer Car Park Map overleaf). |
| Disabled<br>Car Parks   | No cost                                                                                                                                                                                                             |                    | Disabled Car Parks are located in all three car parks <i>(refer Car Park Map overleaf)</i> . When exiting the car park, press the button on the boom gate terminal to speak to a car park attendant who will request the Disability Car Park permit number and open the gate.                                                                                                                                               |
| Drop-Off<br>and Pick-Up | No cost                                                                                                                                                                                                             |                    | The patient drop-off and pick-up zone is located at the front entrance of Flinders Private Hospital.                                                                                                                                                                                                                                                                                                                        |
| Taxi                    |                                                                                                                                                                                                                     |                    | Taxis will collect and drop-off at the front entrance of Flinders Private Hospital. A taxi "Free Call" phone is located next to the Automatic Teller Machine (ATM) opposite the reception desk in the front foyer.                                                                                                                                                                                                          |
| Bicycle                 |                                                                                                                                                                                                                     |                    | A bicycle rack is located at the rear eastern corner of Flinders<br>Private Hospital Car Park 1 <i>(refer Car Park Map overleaf).</i>                                                                                                                                                                                                                                                                                       |

## **CAR PARKS**

- Flinders Private Hospital Car Park 1
  Patient and Disabled Parking | 120 spaces
- Plinders Private Hospital Car Park 2
  Visitor Parking | 124 spaces
- Care Park Multi-Storey Public Parking

  Access to FPH via walkway and through FMC Public Hospital | 740 spaces

## **ICON KEY**

- \$ Pay Machine for Car Park 1 & 2
- **&** Disabled Parking
- Bicycle Parking
- Pedestrian access
- Car Park entry/exit