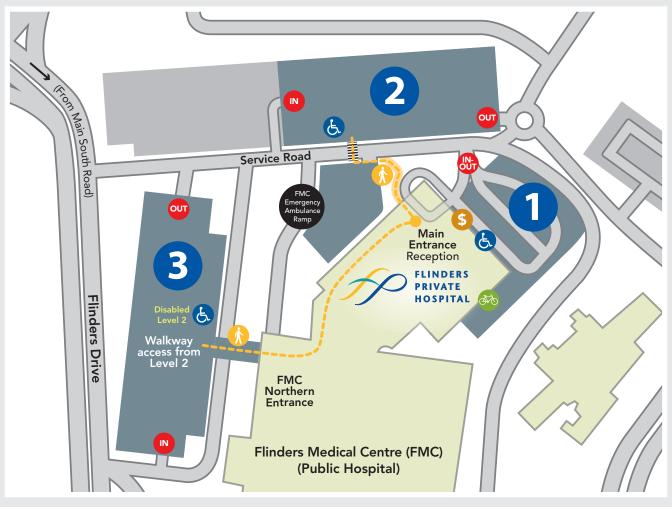

| TRANSPORT               | COST                                                                                                        | LOCATION                                                                                                                                                                                                                                                                                                             |
|-------------------------|-------------------------------------------------------------------------------------------------------------|----------------------------------------------------------------------------------------------------------------------------------------------------------------------------------------------------------------------------------------------------------------------------------------------------------------------|
| Car                     | 0-1 Hours \$3.00                                                                                            | Patients and Visitors can access 3 parking facilities:                                                                                                                                                                                                                                                               |
|                         | 1-2 Hours <b>\$5.00</b>                                                                                     | 1. Flinders Private Hospital Car Park 1                                                                                                                                                                                                                                                                              |
|                         | 2-3 Hours <b>\$7.00</b>                                                                                     | Patients and Disabled parking is located in Car Park 1, at the front                                                                                                                                                                                                                                                 |
|                         | 3-24 Hours <b>\$19.00</b>                                                                                   | of Flinders Private Hospital on Service Road, first left off Flinders                                                                                                                                                                                                                                                |
|                         | Lost Ticket \$19.00                                                                                         | Drive, from Main South Road (refer Car Park Map overleaf).                                                                                                                                                                                                                                                           |
|                         | 7 Day Pass* \$38.00                                                                                         | 2. Flinders Private Hospital Car Park 2                                                                                                                                                                                                                                                                              |
|                         | <ul><li>* 24 Hour access, 7 days</li><li>* Only available in the Wilson Multi-Storey<br/>Car Park</li></ul> | Visitors to Flinders Private Hospital can park in Car Park 2 on Service Road, first left off Flinders Drive, from Main South Road (refer Car Park Map overleaf).                                                                                                                                                     |
|                         | * Purchase from Wilson Multi-Storey Car Park Office located at the park EXIT  3. W                          | 3. Wilson Multi-Storey Car Park                                                                                                                                                                                                                                                                                      |
|                         | Further fees apply if parking exceeds 24 Hours.                                                             | Large multi-storey public car park located on Flinders Drive accessible to Flinders Private Hospital through Flinders Medical Centre (FMC). This is a short 5 minute walk, exit the car park on level 2 and proceed through the Northern entrance of FMC to Flinders Private Hospital (refer Car Park Map overleaf). |
| Disabled<br>Car Parks   | No cost                                                                                                     | Disabled Car Parks are located in all three car parks ( <i>refer Car Park Map overleaf</i> ). When exiting the car park, press the button on the boom gate terminal to speak to a car park attendant who will request the Disability Car Park permit number and open the gate.                                       |
| Drop-Off<br>and Pick-Up | No cost                                                                                                     | The patient drop-off and pick-up zone is located at the front entrance of Flinders Private Hospital.                                                                                                                                                                                                                 |
| Taxi                    |                                                                                                             | Taxis will collect and drop-off at the front entrance of Flinders Private Hospital. A taxi "Free Call" phone is located next to the Automatic Teller Machine (ATM) opposite the reception desk in the front foyer.                                                                                                   |
| Bicycle                 |                                                                                                             | A bicycle rack is located at the rear eastern corner of Flinders<br>Private Hospital Car Park 1 <i>(refer Car Park Map overleaf).</i>                                                                                                                                                                                |

## **CAR PARKS**

- Flinders Private Hospital Car Park 1
  Patient and Disabled Parking | 120 spaces
- Plinders Private Hospital Car Park 2
  Visitor Parking | 124 spaces
- Wilson Multi-Storey Public Parking
  Access to FPH via walkway and through FMC Public Hospital | 740 spaces

## **ICON KEY**

- \$ Pay Machine for Car Park 1 & 2
- **&** Disabled Parking
- Bicycle Parking
- Pedestrian access
- Car Park entry/exit